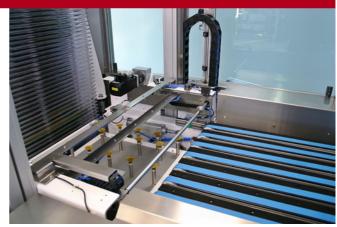

## HSL / HSU 63

The HS 63 series are horizontal single rack loading and unloading systems for material with a thickness less than 0.8 mm.

The transport cart magazine contains up to 63 single-racks.

Also available with an automatic magazine exchange unit.