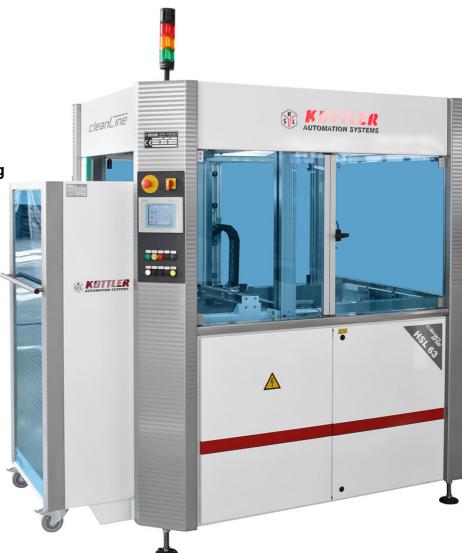

## HSL / HSU 63

The HS 63 series are horizontal single rack loading and unloading systems for material with a thickness less than 0.8 mm.

The transport cart magazine contains up to 63 single-racks.

Also available with an automatic magazine exchange unit.

panel thickness min.: 25 µm panel size max.: 650 x 650 mm cylce time\*: 4 panels/min

MACHINE DIMENSIONS HSL / HSU 63 1750 mm (l) x 1420 mm (w) x 2100 mm (h)

<sup>\*</sup> stated cycle time based on original components.

## cleanLine

**HSL 63.** 