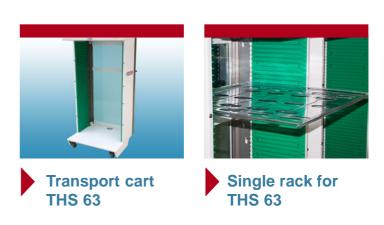

ABLE: |    |                                                  |
|--------------------------------|----|--------------------------------------------------|
| HSL                            | 63 | Single-rack loader                               |
| HSU                            | 63 | Single-rack unloader                             |
| HSLE                           | 63 | Single-rack loader with magazine exchange unit   |
| HSUE                           | 63 | Single-rack unloader with magazine exchange unit |



panel thickness min.: 25 µm panel size max.: 650 x 650 mm cylce time\*: 4 panels/min

MACHINE DIMENSIONS HSL / HSU 63 1750 mm (l) x 1420 mm (w) x 2100 mm (h)



<sup>\*</sup> stated cycle time based on original components.

## cleanLine







**HSL 63.** 

## **ACCESSORIES**