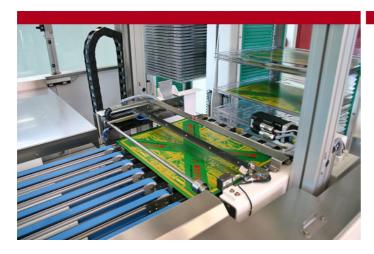

## HSL / HSU 63

The HS 63 series are horizontal single rack loading and unloading systems for material with a thickness less than 0.8 mm.

The transport cart magazine contains up to 63 single-racks.

Also available with an automatic magazine exchange unit.